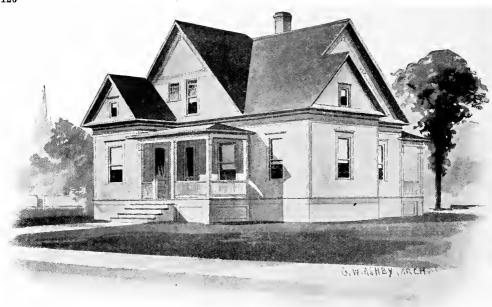

Design No. 2003

First Floor Plan

Second Floor Plan

#### Size: Width, 19 feet 10 inches; length, 38 feet, exclusive of porches

Blue prints consist of basement plan; first and second floor plans; front, two side elevations; wall sections and all necessary interior details. Specifications consist of about twenty pages of typewritten matter.

Full and complete working plans and specifications of this house will be furnished for \$5.00. Cost of this house is from about \$2,550,00 to about \$2,800.00, according to the locality in which it is built.